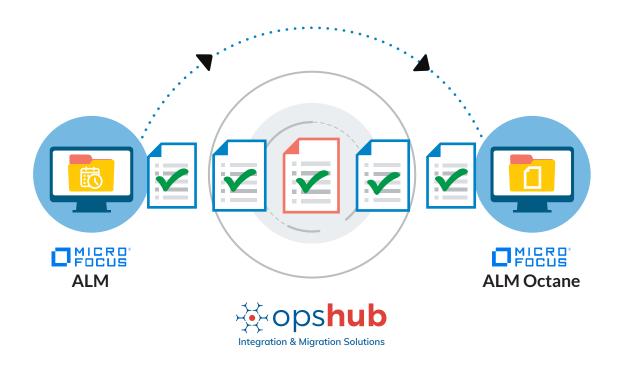

## Why Choose OpsHub Migration Manager for Micro Focus ALM to Micro Focus ALM Octane Migration

With OpsHub Migration Manager (OMM), teams can migrate all entities and releases as well as all other data with complete history and audit trail from Micro Focus ALM to Micro Focus ALM Octane.

#### **Simple Migration Process**

OpsHub Migration Manager (OMM) helps migrate data from Micro Focus ALM to Micro Focus ALM Octane. The users can simply migrate from Micro Focus ALM to Micro Focus ALM Octane with all data and then immediately remove Micro Focus ALM from the ecosystem. OMM facilitates an easy transition with all history and details.